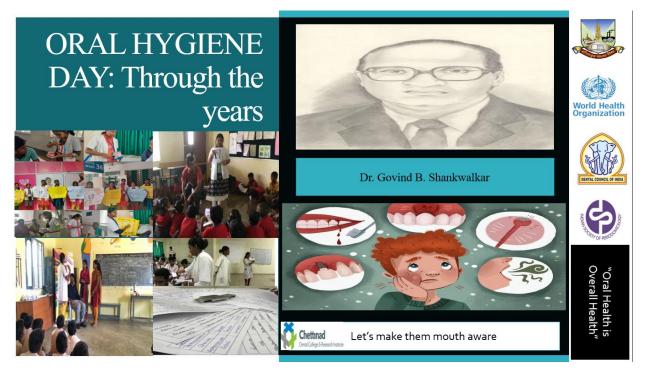

As we go ahead to celebrate the oral hygiene day, I wanted to appreciate the Oral Hygiene Day celebrations conducted by our seniors & hence the poster "Oral Hygiene Day: Through the years" was created. On this day, various camps, mass screening, oral awareness talks are done in multiple forums to connect with the public& provide them the right information.

The other half of the poster focused on why we celebrate Oral Hygiene Day. It is observed every year to commemorate the birth anniversary of Dr. G.B. Shanwalkar, the founder of Indian Society of Periodontology. Dr. G.B. Shanwalkar is the first post graduate teacher in a country to start MDS course in Periodontics at the University of Bombay. In 1970, he was the recipient of WHO travent grant award to visit various universities and research centers in USA & other countries. He was the past president of Dental council of India & Founder member & editor in Indian Academy of Dentistry among other credentials.