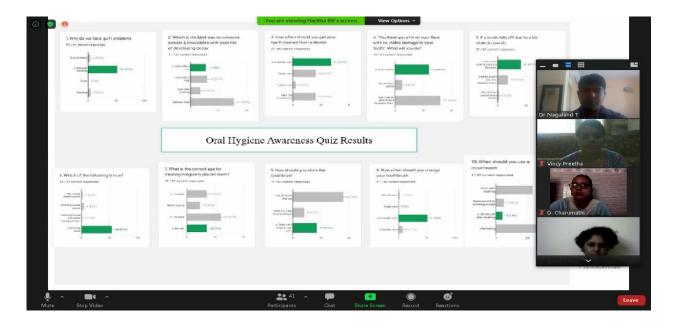

We have seen in the past years that our college has also tapped into the potential of mass media through radio, Instagram page etc. During this pandemic time it gains all the more importance to make the people mouth aware. As an extension of this, I was able to connect with 61 enthusiastic participants who took the oral hygiene awareness quiz via the google forms covering topics from toothbrush hygiene, smoking effects, trauma, gum problems & malocclusion.

| I Hygiene Awareness Ques | Questions Responses 🚯                                                                                                                    | Total points: 9 |  |  |
|--------------------------|------------------------------------------------------------------------------------------------------------------------------------------|-----------------|--|--|
|                          | 0 1 2 3 4 5 6 7 8 9<br>Points scored                                                                                                     | Total points: 9 |  |  |
|                          | Frequently missed questions                                                                                                              |                 |  |  |
|                          | Question Correc                                                                                                                          | t responses     |  |  |
|                          | 2. Which is the best way to consume sweets & chocolates with least risk of developing decay $? \end{tabular}$                            | 0 / 69          |  |  |
|                          | 3. How often should you get your teeth cleaned from a dentist ?                                                                          | 29 / 69         |  |  |
|                          | 4. You got a hit on your face with no visible damage to your tooth, but felt pain in the tooth region<br>for a while". What will you do? | 26 / 69         |  |  |
|                          | 7. What is the correct age for treating abnormally arranged teeth?                                                                       | 15 / 69         |  |  |
|                          | 9. How should you store the toothbrush ?                                                                                                 | 0 / 69          |  |  |
|                          | 10. If you use a mouthwash , When should you use a mouthwash ?                                                                           | 5/69            |  |  |
|                          |                                                                                                                                          |                 |  |  |
|                          |                                                                                                                                          |                 |  |  |